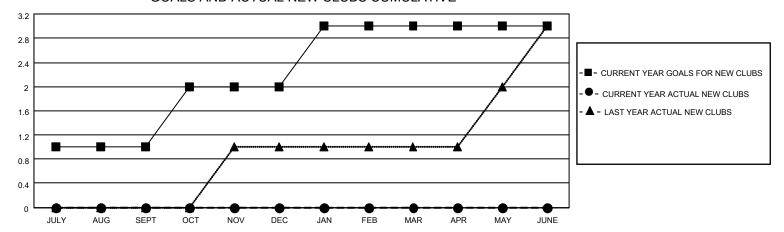

## MONTHLY MEMBERSHIP PROGRESS REPORT

LOCATION HAWAII District 50 Results as of: 2/28/2023

| Clubs                 |               |           |               | Members               |                        |                         |                                                    |
|-----------------------|---------------|-----------|---------------|-----------------------|------------------------|-------------------------|----------------------------------------------------|
| RESULTS FOR 2022-2023 |               |           |               | RESULTS FOR 2022-2023 |                        |                         |                                                    |
| QUARTER               | NEW CLUB GOAL | NEW CLUBS | DROPPED CLUBS | QUARTER MEME          | BER GROWTH NET<br>GOAL | MEMBER GROWTH<br>ACTUAL | DROPPED<br>MEMBERS ACTUAL<br>(including transfers) |
| JULY/AUG/SEPT         | 1             | 0         | 0             | JULY/AUG/SEPT         | 10                     | 49                      | 62                                                 |
| OCT/NOV/DEC           | 1             | 0         | 2             | OCT/NOV/DEC           | 20                     | 59                      | 63                                                 |
| JAN/FEB/MAR           | 1             | 0         | 0             | JAN/FEB/MAR           | 20                     | 18                      | 33                                                 |
| APR/MAY/JUNE          | 0             | 0         | 0             | APR/MAY/JUNE          | 10                     | 0                       | 0                                                  |