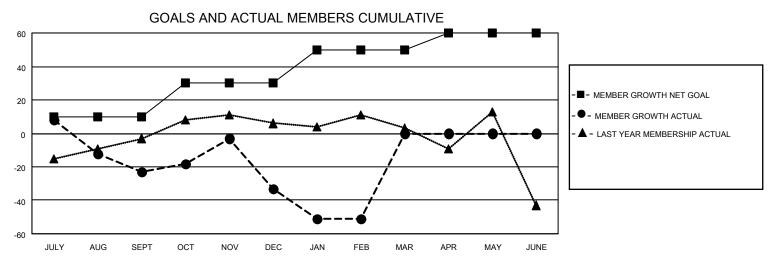

## MONTHLY MEMBERSHIP PROGRESS REPORT

LOCATION HAWAII District 50 Results as of: 2/28/2023

| Clubs                 |               |           |               | Members               |                        |                         |                                                    |
|-----------------------|---------------|-----------|---------------|-----------------------|------------------------|-------------------------|----------------------------------------------------|
| RESULTS FOR 2022-2023 |               |           |               | RESULTS FOR 2022-2023 |                        |                         |                                                    |
| QUARTER               | NEW CLUB GOAL | NEW CLUBS | DROPPED CLUBS | QUARTER MEME          | BER GROWTH NET<br>GOAL | MEMBER GROWTH<br>ACTUAL | DROPPED<br>MEMBERS ACTUAL<br>(including transfers) |
| JULY/AUG/SEPT         | 1             | 0         | 0             | JULY/AUG/SEPT         | 10                     | 49                      | 62                                                 |
| OCT/NOV/DEC           | 1             | 0         | 2             | OCT/NOV/DEC           | 20                     | 59                      | 63                                                 |
| JAN/FEB/MAR           | 1             | 0         | 0             | JAN/FEB/MAR           | 20                     | 18                      | 33                                                 |
| APR/MAY/JUNE          | 0             | 0         | 0             | APR/MAY/JUNE          | 10                     | 0                       | 0                                                  |